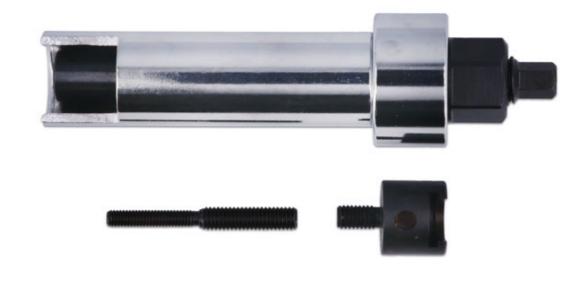

## **Clutch Fork Pivot Puller - for PSA, Fiat**

The vehicles listed use a pull-type clutch release system, meaning the clutch fork pivot pin must first be removed before the transmission can be removed. The 8211 pin puller is specifically designed to allow the pin to be extracted while the transmission is still in the vehicle.

LASER Kamasa Gunson Connect

- Designed to attach to the clutch fork pin on the outside of the transmission and pull the pin before gearbox removal.
- Equivalent to OEM Fiat 1.870.873.000 and PSA 5708-T.G.
- · Use in accordance with OEM instructions.